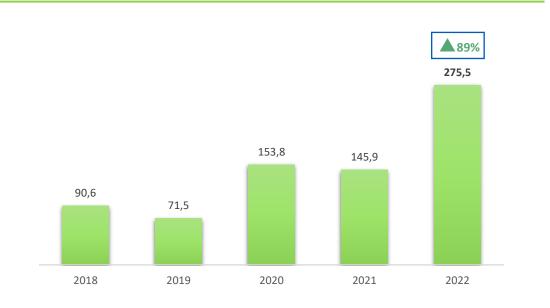

to serve infrastructures

Electrical cabinets, services and public lighting

- Design and production of electrical cabinets
- Development and implementation of new technologies in the field of public lighting



## Euroimpianti | Group Structure





3 integrated business sectors: Concessions, EPC, Technology









#### € 133 million

Consolidated Revenues in 2022



#### € 404 million

Consolidated Backlog (Dec. 2022)



#### ~ 300

**Euroimpianti Group Employees** 



#### ~1.500 km

Cavi elettrici installati



#### **2.000 items**

Electrical panels Installed 2021-2022



#### +600

Air handling units installed in the last 5 years



#### +75 million kg

Pipelines installed in the last 5 years

Revenues



Backlog













#### **Business Sectors**



#### **Orders evolution**

































### Euroimpianti Business Sectors: Roads and Motorways





Client: COMPANIA NATIONALA DE ADMINISTRARE A INFRASTRUCTURII RUTIERE S.A.

**Description:** Lighting Installations Satu Mare Bypass, Romania



**Client:** ANAS S.P.A.

**Description:** Smart Road ANA A90 e A91



**Client:** S.A.T.A.P S.P.A.

**Description:** Photovoltaic System Biandrate



SOCIETÀ AUTOSTRADA LIGURE TOSCANA S.P.A. **Client:** 

Fostering Gallerie SALT Lotto A, Lotto B







Client: OSPEDALE SAN RAFFAELE S.R.L.

**Description:** The New Surgery and Emergency Hub of San Raffaele Hospital,

Milan



Client: GKSD EDILE S.P.A.

**Description:** Engineering services and implementation of electrical and

mechanical plant for the new Galeazzi Hospital, Milan



Client: KOGE HOSPITAL PROJ