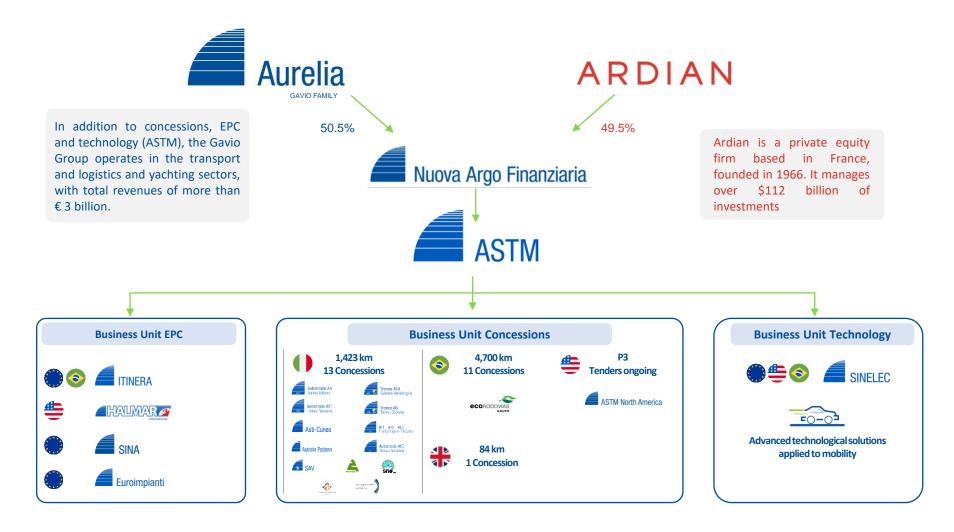

# 1 Profile

- Euroimpianti is one of the leading Italian player in the design and construction of high-tech plants.
- Euroimpianti is part of ASTM, one of Italian top listed industrial holdings, worldwide active in fields ranging from motorway concessions (2nd motorway operator in the world) to infrastructures engineering, construction and technology.
- Euroimpianti develops integrated and EPC solutions of complex systems and stateof-the-art technology installations for the Infrastructure, Healthcare, Commercial, Technological Building, and Industry sectors

## Euroimpianti | Group Structure

3 integrated business sectors: Concessions, EPC, Technology