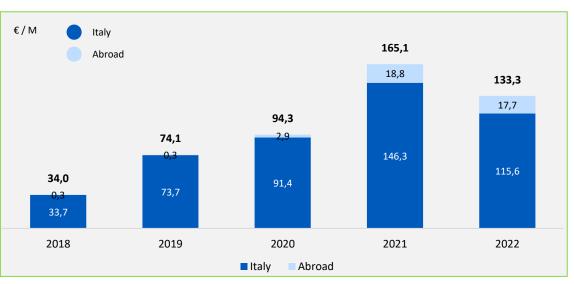

#### € 133 million

Consolidated Revenues in 2022

#### +75 million kg

Pipelines installed in the last 5 years

Revenues

Backlog

#### **Orders evolution**