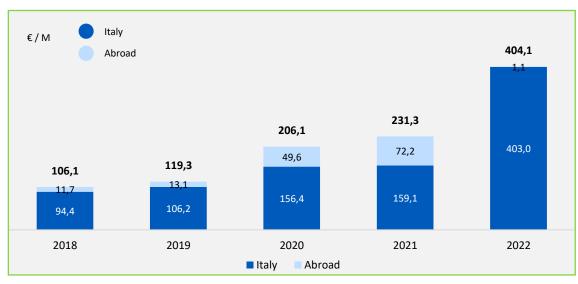

#### € 404 million

Consolidated Backlog (Dec. 2022)

#### +75 million kg

Pipelines installed in the last 5 years

Revenues

Backlog

#### **Orders evolution**