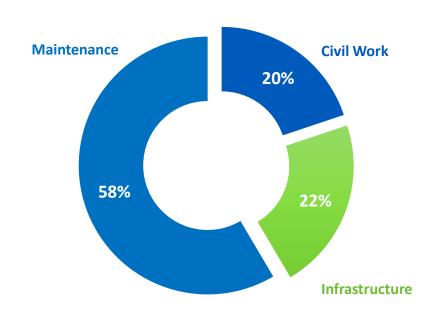

ntrol And Data Acquisition), to serve infrastructures

Electrical cabinets, services and public lighting

- Design and production of electrical cabinets
- Development and implementation of new technologies in the field of public lighting



## Euroimpianti | Group Structure





3 integrated business sectors: Concessions, EPC, Technology









#### € 133 million

Consolidated Revenues in 2022



#### € 404 million

Consolidated Backlog (Dec. 2022)



#### ~ 300

**Euroimpianti Group Employees** 



#### ~1.500 km

Cavi elettrici installati



#### **2.000 items**

Electrical panels Installed 2021-2022



#### +600

Air handling units installed in the last 5 years



#### +75 million kg

Pipelines installed in the last 5 years

Revenues



Backlog













#### **Business Sectors**



#### **Orders evolution**

































### Euroimpianti Business Sectors: Roads and Motorways





Client: COMPANIA NATIONALA DE ADMINISTRARE A INFRASTRUCTURII RUTIERE S.A.

**Description:** Lighting Installations Satu Mare Bypass, Romania



**Client:** ANAS S.P.A.

**Description:** Smart Road ANA A90 e A91



**Client:** S.A.T.A.P S.P.A.

**Description:** Photovoltaic System Biandrate



SOCIETÀ AUTOSTRADA LIGURE TOSCANA S.P.A. **Client:** 

Fostering Gallerie SALT Lotto A, Lotto B







Client: OSPEDALE SAN RAFFAELE S.R.L.

**Description:** The New Surgery and Emergency Hub of San Raffaele Hospital,

Milan



Client: GKSD EDILE S.P.A.

**Description:** Engineering services and implementation of electrical and

mechanical plant for the new Galeazzi Hospital, Milan